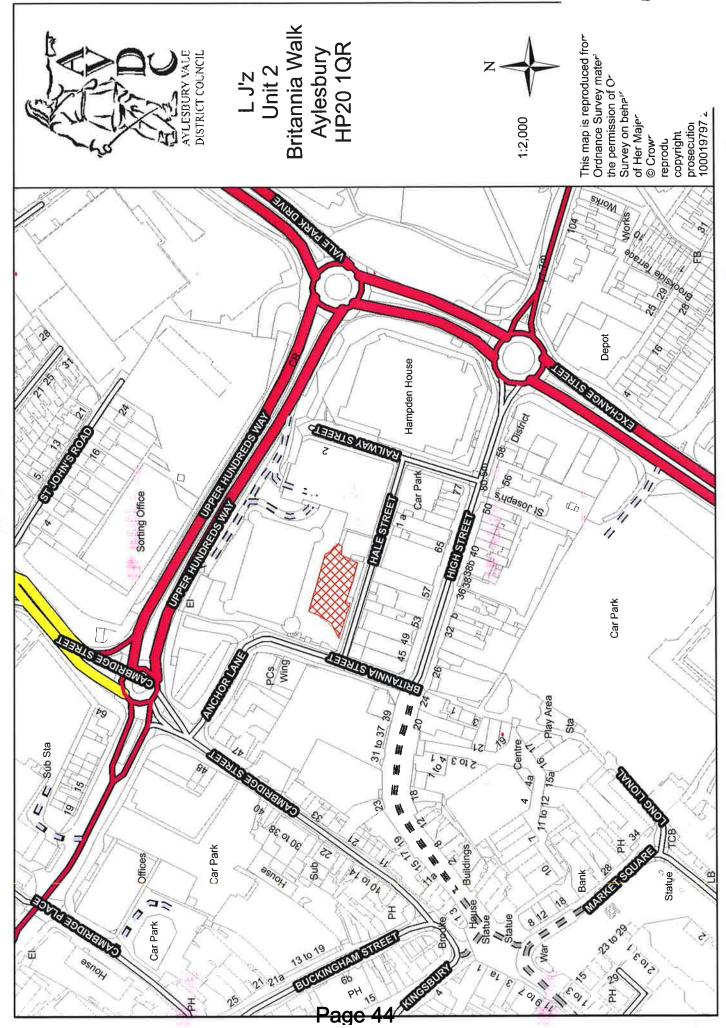

### 1. THE APPLICATION

Applicant(s): Mr Ebrahim Rostami

Premises: L J'z,, Unit 2 Britannia Walk, Aylesbury, Buckinghamshire, HP20

1QR

In an effort to clarify the current permissions and conditions these are set out in Appendix 2. A copy of the current premises licence is attached as Appendix 4. A plan of the premises is attached as Appendix 5 and a location map of the premises is attached as Appendix 6.